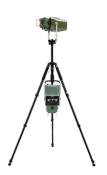

### **Eco-friendly and User-oriented**

• Multi-level leak-proof design ensures high image quality with low power and low radiation intensity.



- Compact and splash proof design allows operation in different environment
- APP exposure control through WIFI

#### **Battery Power Supply**

 A full charge enables over 200 times exposure at full power and over
 400 times at average power.



Detachable battery

• Normal exposure is available even when the power is lower than 20%.









# Convenient Maintenance & Update

- Exclusive USB update function supports instant system update
- Different prompt codes indicate system status

## **Optional Stands**





## **Specifications**

| Generator            | SR-8100(S) Vet | SR-8210(S) Vet | SR-8230(S) Vet |
|----------------------|----------------|----------------|----------------|
| Power output         | 2.0KW          | 3.2KW          | 5KW            |
| mAs adjustable range | 0.4-50mAs      | 0.4-200mAs     | 0.4-200mAs     |
| Tube current range   | 20/25mA        | 10-80mA        | 10-100mA       |
| Tube voltage range   | 40-100kV       | 40-125kV       | 40-125kV       |