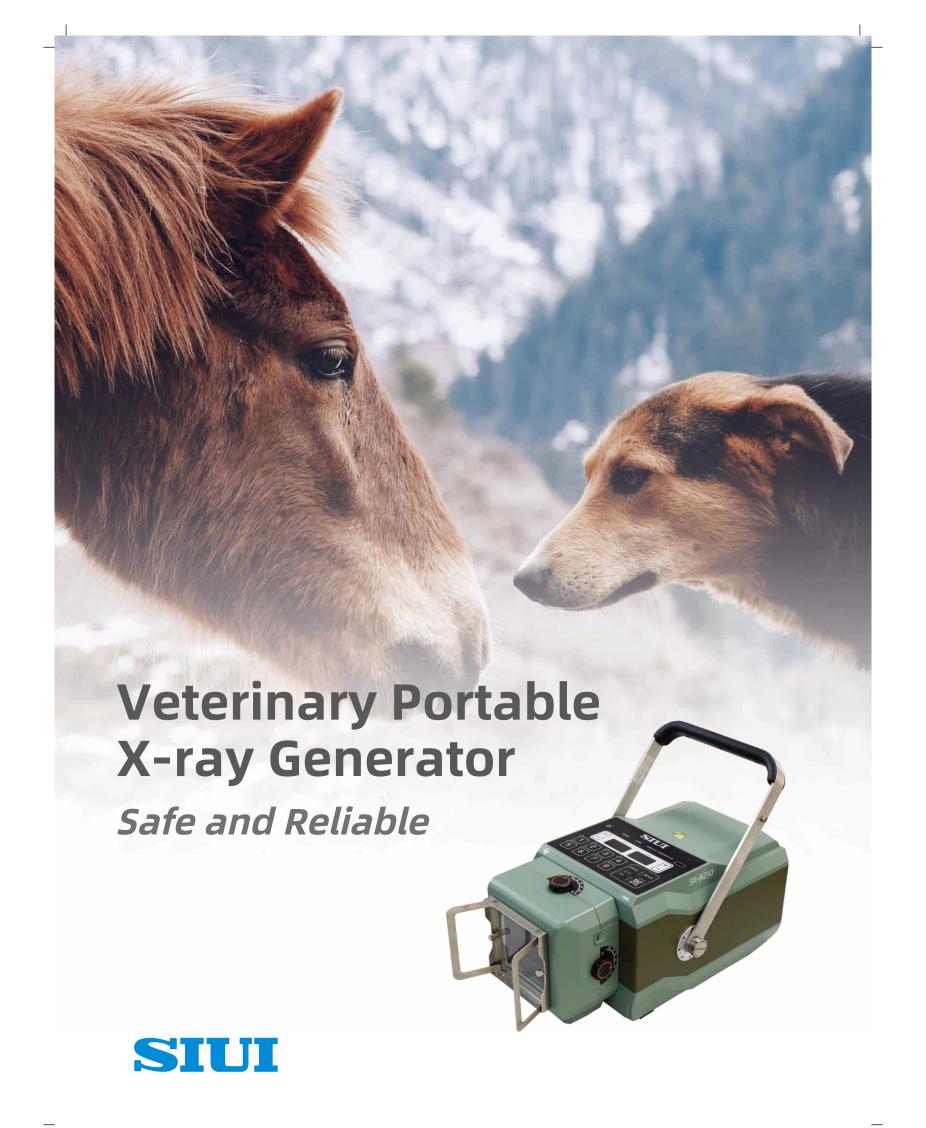

### **Eco-friendly and User-oriented**

• Multi-level leak-proof design ensures high image quality with low power and low radiation intensity.

- Compact and splash proof design allows operation in different environment
- APP exposure control through WIFI

# Convenient Maintenance & Update

- Exclusive USB update function supports instant system update
- Different prompt codes indicate system status